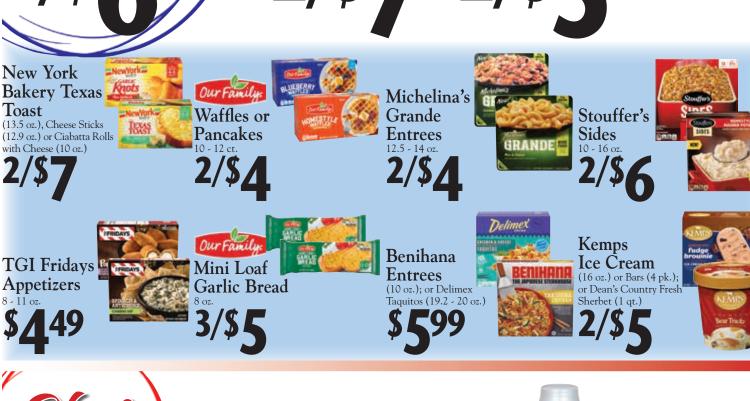

Bar-S Meat Franks, Bologna or Cotto Salami Assorted Varieties

Eckrich Family Pack Smoked, Polish, or Beef Sausage

Tastee Choice Skillet Meals Assorted Varieties

Peeled & Deveined, Tail-On Large Raw Shrimp

31 - 40 ct.; 16 oz.

Wild-Caught Orca Bay Yellowfin Tuna Steaks

Wild-Caught

AquaStar Ocean Perch **Fillets** Sold as 32 oz. pkg. for \$15.98

Peeled and Deveined,

Tail-On Extra Jumbo Cooked Shrimp

16 - 20 ct.; 16 oz.