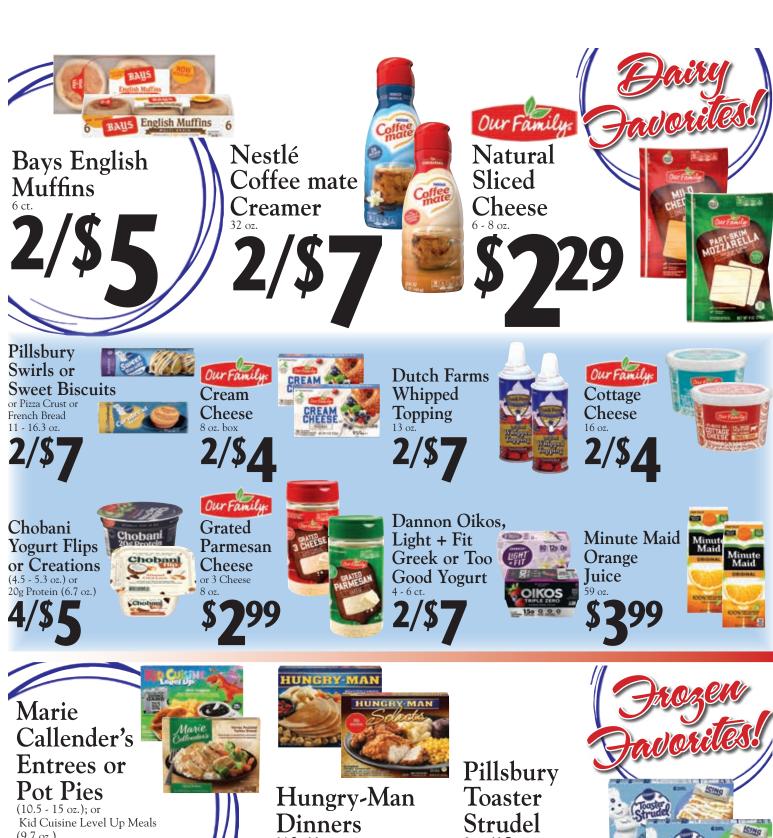

(22 - 33.1 oz.) (excludes wake up roast and 29.3 oz. decaf) or Yuban (27.9 oz.)

\$899

Purified or Spring Water 24 pk., 16.9 oz. btls.

**\$499** 

Aunt Millie's Stadium
Hamburger or
Hot Dog Buns
(8 ct.) or 100% Whole
Wheat, Cracked Wheat,
Butter Top Wheat or
Italian Bread (22 oz.)

Post
Honey
Bunches of
Oats Cereal
or Granola
(11-12 oz.) or
Raisin Bran (16.6 oz.)

Dunkin' Ground Coffee (10 - 12 oz.) or K-Cups (10 ct.) \$499

Betty Crocker Bisquick Baking Mix 40 oz. \$449

Quaker Cap'n Crunch Cereal (10.3 - 12.6 oz.) or Life (13 oz.)