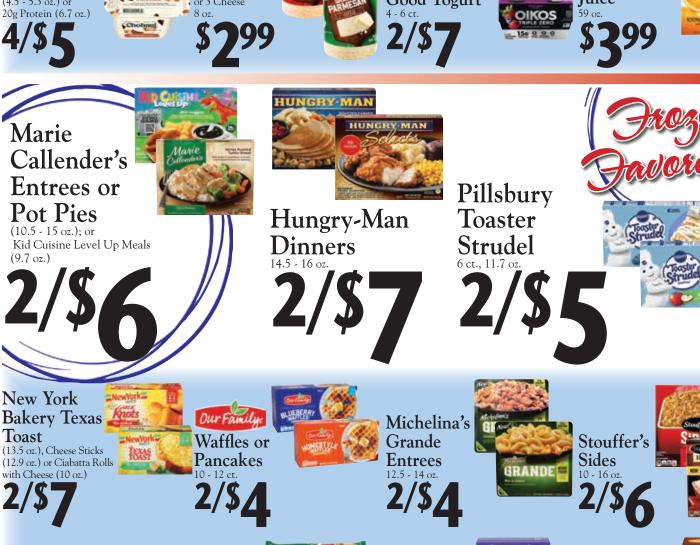

Post
Honey
Bunches of
Oats Cereal
or Granola
(11-12 oz.) or
Raisin Bran (16.6 oz.)

Dunkin' Ground Coffee (10 - 12 oz.) or K-Cups (10 ct.) \$499

Betty Crocker Bisquick Baking Mix 40 oz. \$449

Quaker Cap'n Crunch Cereal (10.3 - 12.6 oz.) or Life (13 oz.)

Chewy Granola Bars (10 ct.) or Dipped (6 ct.)

Kellogg's
Rice
Krispies
Treats
6 ct.
2 / C

Act II
Microwave
Popcorn
6 ct.
2/\$7

Chicken **Thighs** 

USDA Inspected, Beef Loin Porterhouse Steak

Little Town

Jerky Company