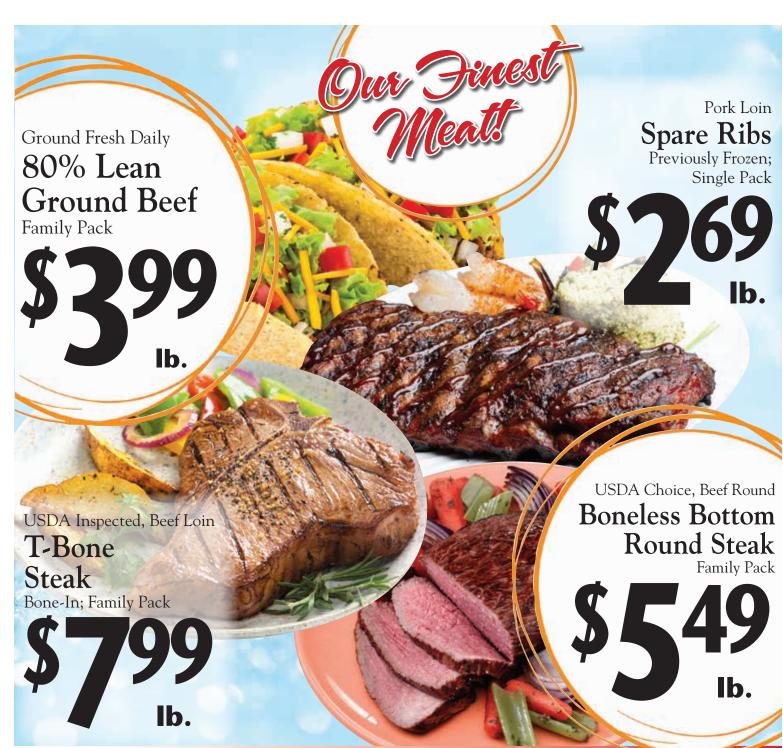

Chewy Granola Bars (10 ct.) or Dipped (6 ct.)

Kellogg's
Rice
Krispies
Treats
6 ct.
2 / C

Act II
Microwave
Popcorn
6 ct.
2/\$7

Chicken **Thighs** 

USDA Inspected, Beef Loin Porterhouse Steak

Little Town

Jerky Company