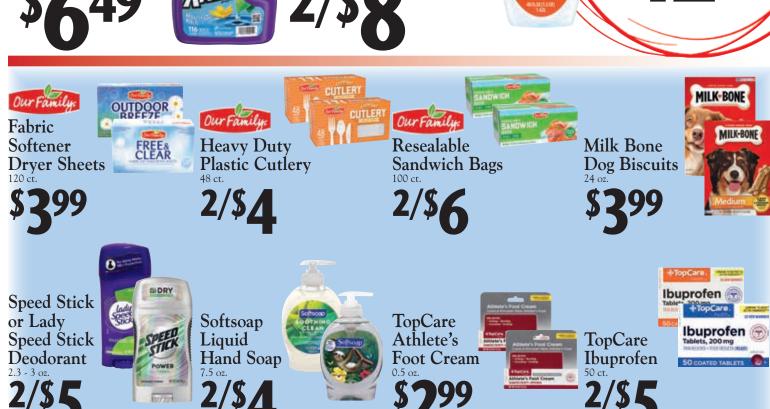

Fluffy Egg Noodles 12 oz. \$ 29













Our Family Croutons 5 oz. \$129











(22 - 33.1 oz.) (excludes wake up roast and 29.3 oz. decaf) or Yuban (27.9 oz.)

\$899



Purified or Spring Water 24 pk., 16.9 oz. btls.

**\$499** 









Aunt Millie's Stadium
Hamburger or
Hot Dog Buns
(8 ct.) or 100% Whole
Wheat, Cracked Wheat,
Butter Top Wheat or
Italian Bread (22 oz.)



Post
Honey
Bunches of
Oats Cereal
or Granola
(11-12 oz.) or
Raisin Bran (16.6 oz.)









Dunkin' Ground Coffee (10 - 12 oz.) or K-Cups (10 ct.) \$499



Betty Crocker Bisquick Baking Mix 40 oz. \$449



Quaker Cap'n Crunch Cereal (10.3 - 12.6 oz.) or Life (13 oz.)



Chewy Granola Bars (10 ct.) or Dipped (6 ct.)



Kellogg's
Rice
Krispies
Treats
6 ct.
2 / C



Act II
Microwave
Popcorn
6 ct.
2/\$7



















Chicken **Thighs** 



USDA Inspected, Beef Loin Porterhouse Steak



Little Town

Jerky Company

Beef Hardwood Smoked Kippered **Beef Sticks** 



Fresh, Natural, Pork Loin Boneless Center Cut Chops Family Pack



Hatfield Classic or Thick Cut Bacon





Hormel Natural Choice Sliced Lunch Meat or Sandwich Pepperoni



Butterball 85% Lean Ground Turkey



Smithfield Marinated Whole Pork Tenderloin or Loin Fillets Assorted Varieties



Oscar Mayer Uploaded Lunchables Assorted Varieties



Simply Potatoes Side Dishes Assorted Varieties



Bar-S Meat Franks, Bologna or Cotto Salami Assorted Varieties



Eckrich Family Pack Smoked, Polish, or Beef Sausage



Tastee Choice Skillet Meals Assorted Varieties





Peeled & Deveined, Tail-On Large Raw Shrimp

31 - 40 ct.; 16 oz.



Wild-Caug